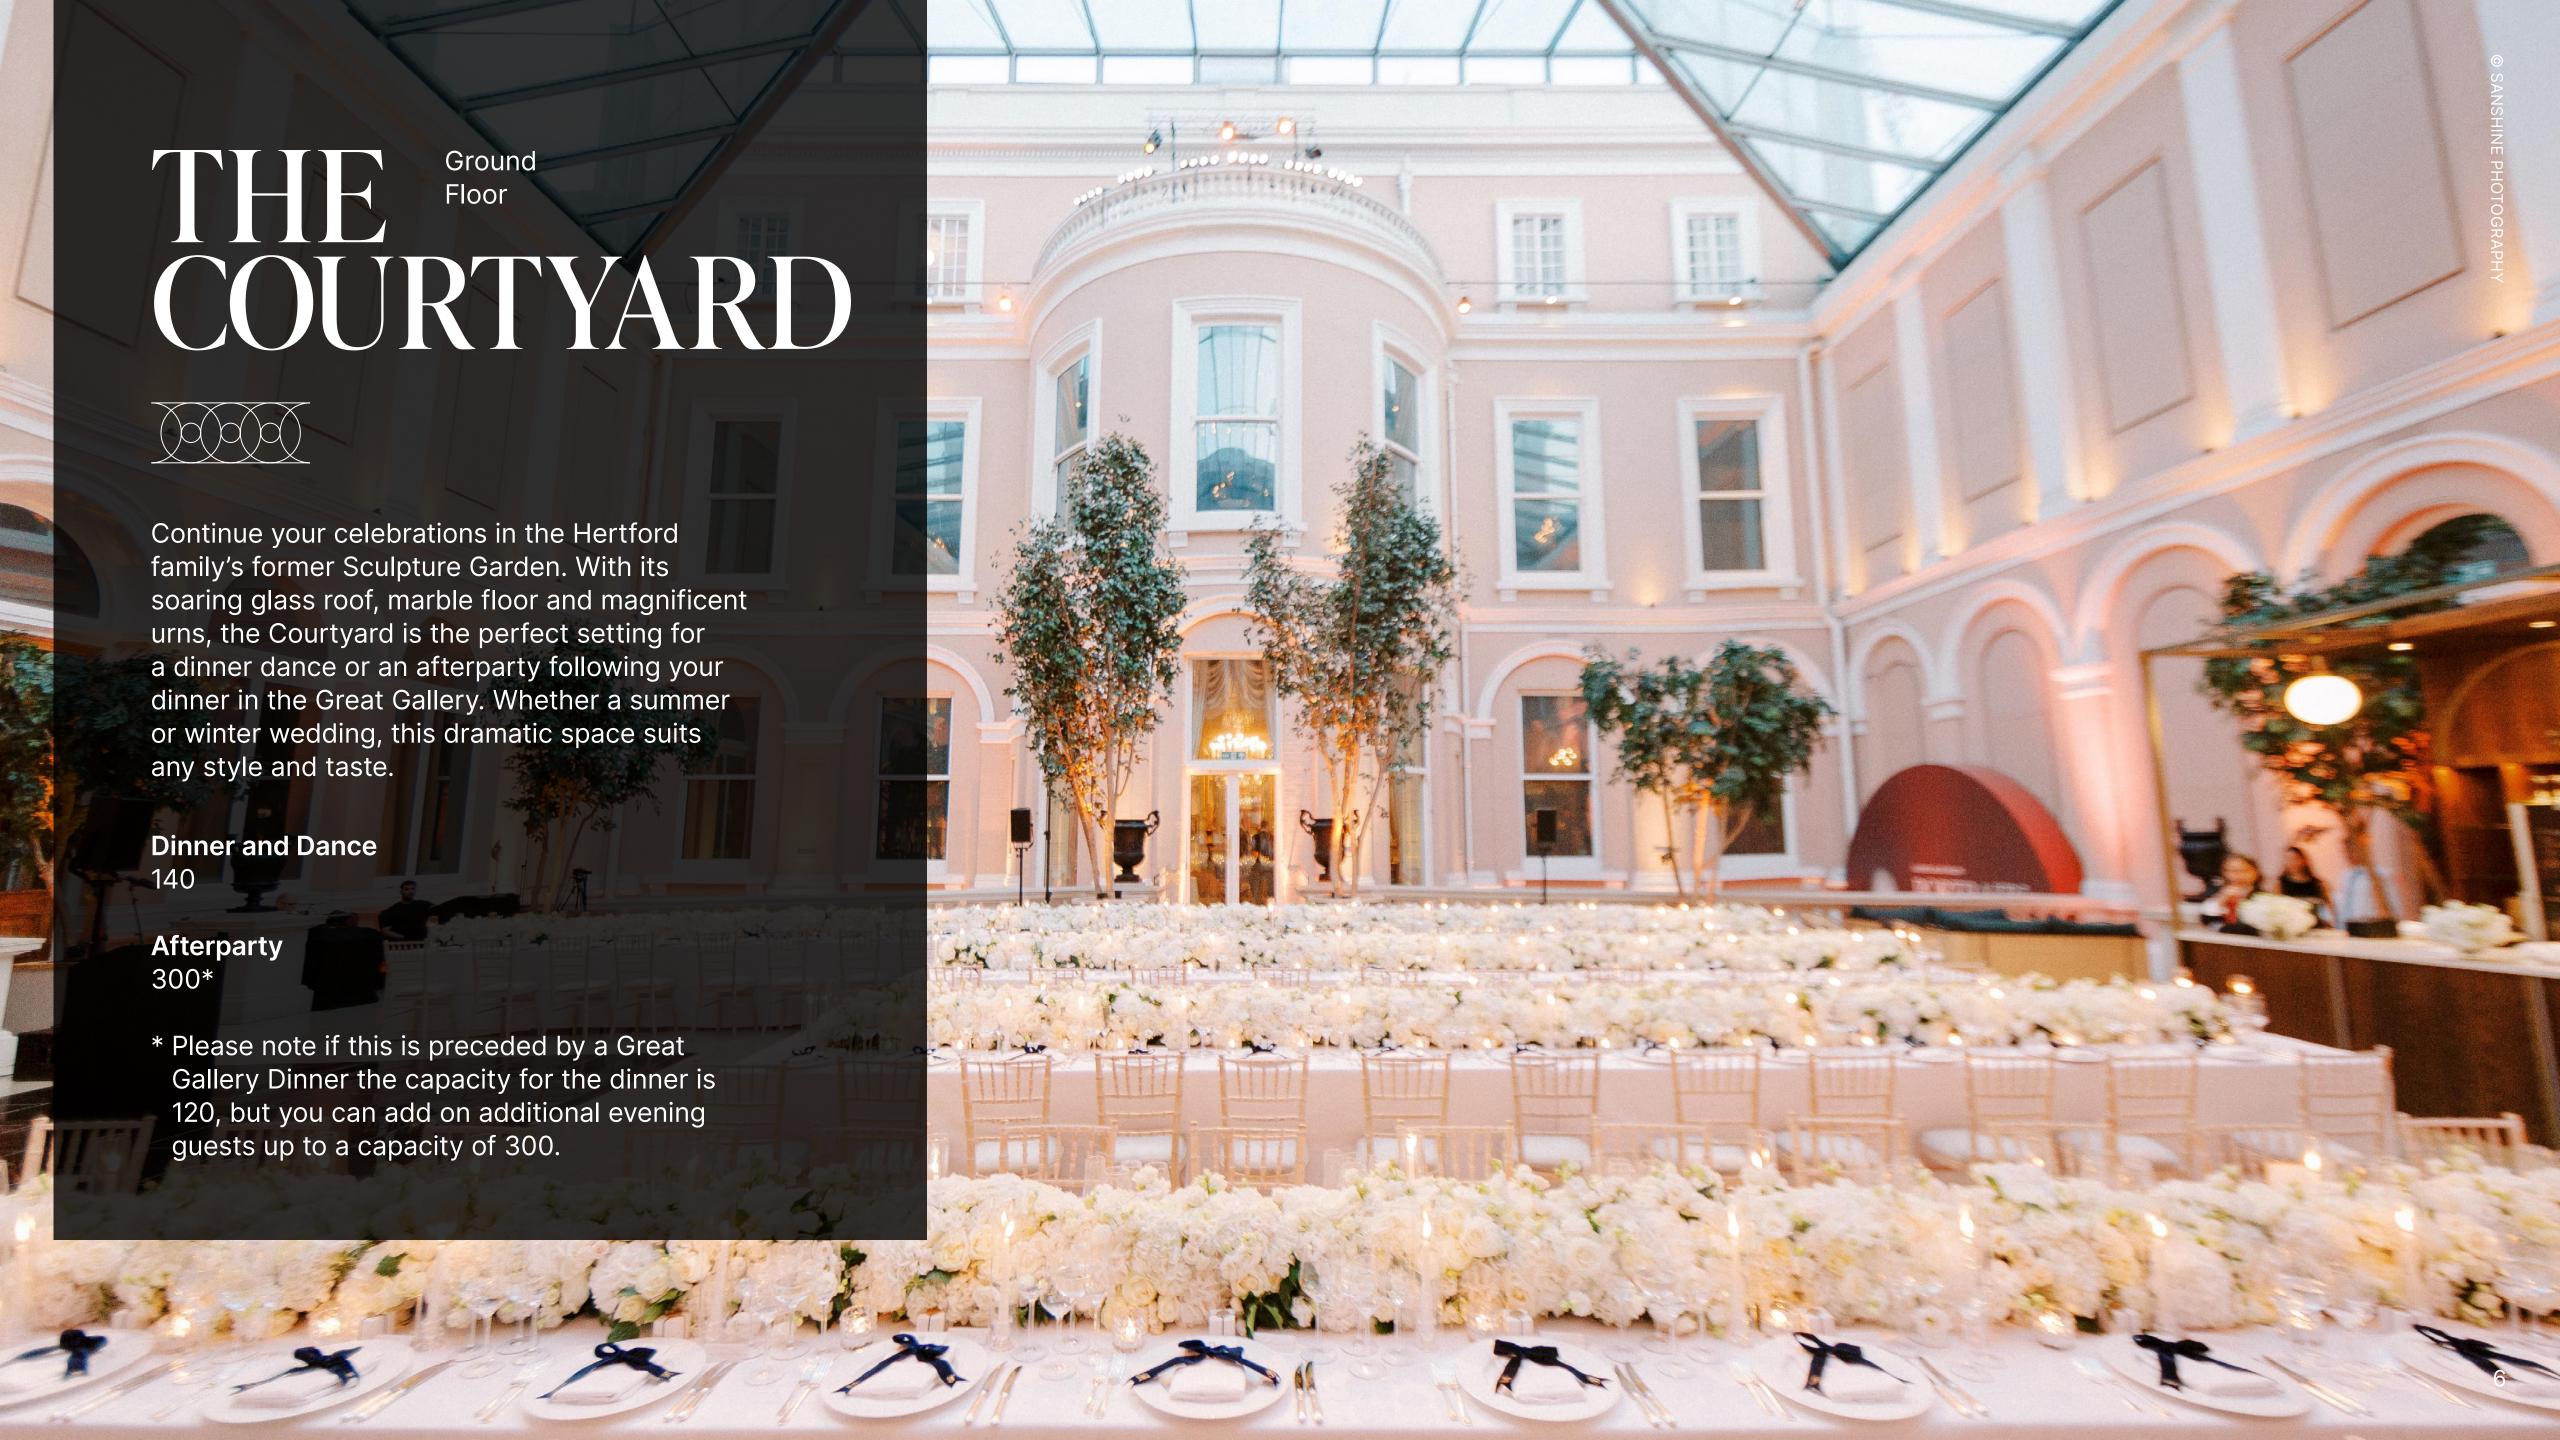

Weddings at the Wallace Collection begin with a welcome drinks and canapé reception in one of our dazzling gallery spaces upstairs. Following this, your guests will be invited to either the Great Gallery or the Courtyard for an unforgettable dinner. Dance the night away under the stars into the late hours of the evening. Catering, Floristry, Lighting and Sound can all be obtained from our handpicked accredited suppliers.

| Celebration Type                                                                   | Timing            | Capacity | Price   | <b>Additional Time</b>      |
|------------------------------------------------------------------------------------|-------------------|----------|---------|-----------------------------|
| Welcome Drinks: Drawing Room Suite Dinner Dance: Courtyard                         | 6:30pm – midnight | 140      | £18,000 |                             |
| Welcome Drinks: Great Gallery Dinner Dance: Courtyard                              | 6:30pm – midnight | 140      | £21,600 | Midnight 1cm                |
| Welcome Drinks: Drawing Room Suite Dinner: Great Gallery Afterparty: Courtyard     | 6:30pm – midnight | 120      | £24,000 | —— Midnight – 1am<br>£3,000 |
| Blessing: Great Gallery Welcome Drinks: Drawing Room Suite Dinner Dance: Courtyard | 6:30pm – midnight | 140      | £22,800 |                             |